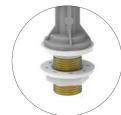

# COMPACT 99 AIR GAP

Hydraulic

### > Bottom entry inlet valve

### > Filling from top and not underwater