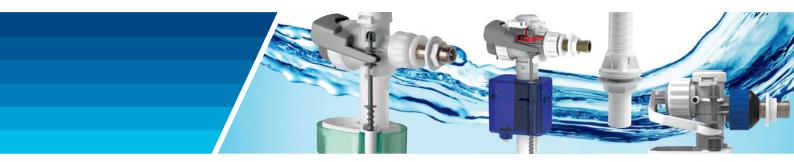

# COMPACT 99 AIR GAP

Hydraulic

### > Bottom entry inlet valve

### > Filling from top and not underwater

#### FEATURES

- Compact
- Hydraulic closure (no water hammer shock)
- Adjustable water level by screw
- Quiet fill
- Anti-backflow function (no need for an additional checkvalve)
- Refill option for each of the 4 models
- Reliable performance at low pressure